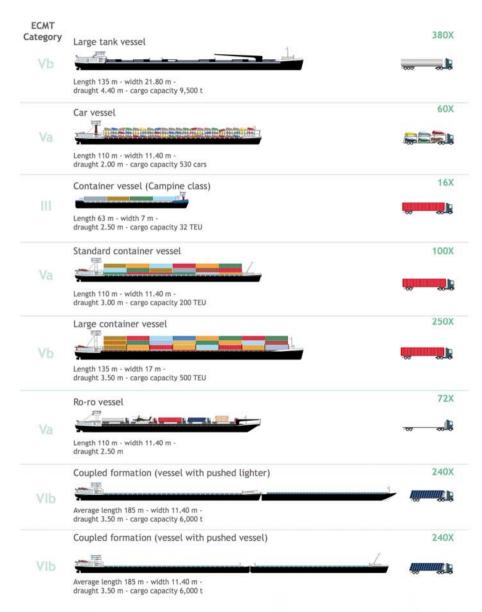

### Vessel types

| CMT | Spits                                                                                                                                                                                                                                                                                                                                                                                                                                                                                                                                                                                                                                                                                                                                                                                                                                                                                                                                                                                                                                                                                                                                                                                                                                                                                                                                                                                                                                                                                                                                                                                                                                                                                                                                                                                                                                                                                                                                                                                                                                                                                                                          | 14X      |
|-----|--------------------------------------------------------------------------------------------------------------------------------------------------------------------------------------------------------------------------------------------------------------------------------------------------------------------------------------------------------------------------------------------------------------------------------------------------------------------------------------------------------------------------------------------------------------------------------------------------------------------------------------------------------------------------------------------------------------------------------------------------------------------------------------------------------------------------------------------------------------------------------------------------------------------------------------------------------------------------------------------------------------------------------------------------------------------------------------------------------------------------------------------------------------------------------------------------------------------------------------------------------------------------------------------------------------------------------------------------------------------------------------------------------------------------------------------------------------------------------------------------------------------------------------------------------------------------------------------------------------------------------------------------------------------------------------------------------------------------------------------------------------------------------------------------------------------------------------------------------------------------------------------------------------------------------------------------------------------------------------------------------------------------------------------------------------------------------------------------------------------------------|----------|
|     | ~n ~                                                                                                                                                                                                                                                                                                                                                                                                                                                                                                                                                                                                                                                                                                                                                                                                                                                                                                                                                                                                                                                                                                                                                                                                                                                                                                                                                                                                                                                                                                                                                                                                                                                                                                                                                                                                                                                                                                                                                                                                                                                                                                                           |          |
| 1   | Length 38.50 m - width 5.05 m -<br>draught 2.20 m - cargo capacity 350 t                                                                                                                                                                                                                                                                                                                                                                                                                                                                                                                                                                                                                                                                                                                                                                                                                                                                                                                                                                                                                                                                                                                                                                                                                                                                                                                                                                                                                                                                                                                                                                                                                                                                                                                                                                                                                                                                                                                                                                                                                                                       |          |
| 11  | Campine vessel                                                                                                                                                                                                                                                                                                                                                                                                                                                                                                                                                                                                                                                                                                                                                                                                                                                                                                                                                                                                                                                                                                                                                                                                                                                                                                                                                                                                                                                                                                                                                                                                                                                                                                                                                                                                                                                                                                                                                                                                                                                                                                                 | 22X      |
|     |                                                                                                                                                                                                                                                                                                                                                                                                                                                                                                                                                                                                                                                                                                                                                                                                                                                                                                                                                                                                                                                                                                                                                                                                                                                                                                                                                                                                                                                                                                                                                                                                                                                                                                                                                                                                                                                                                                                                                                                                                                                                                                                                |          |
|     | Length 55 m - width 6,60 m -<br>draught 2,59 m- cargo capacity 655 t                                                                                                                                                                                                                                                                                                                                                                                                                                                                                                                                                                                                                                                                                                                                                                                                                                                                                                                                                                                                                                                                                                                                                                                                                                                                                                                                                                                                                                                                                                                                                                                                                                                                                                                                                                                                                                                                                                                                                                                                                                                           |          |
|     | Dortmund-Eems canal vessel                                                                                                                                                                                                                                                                                                                                                                                                                                                                                                                                                                                                                                                                                                                                                                                                                                                                                                                                                                                                                                                                                                                                                                                                                                                                                                                                                                                                                                                                                                                                                                                                                                                                                                                                                                                                                                                                                                                                                                                                                                                                                                     | 40X      |
| Ш   | The same of the sa |          |
|     | Length 67 m - width 8.20 m - draught 2.50 m - cargo capacity 1,000 t                                                                                                                                                                                                                                                                                                                                                                                                                                                                                                                                                                                                                                                                                                                                                                                                                                                                                                                                                                                                                                                                                                                                                                                                                                                                                                                                                                                                                                                                                                                                                                                                                                                                                                                                                                                                                                                                                                                                                                                                                                                           |          |
| ΙV  | Rhine-Herne canal vessel (Europe vessel)                                                                                                                                                                                                                                                                                                                                                                                                                                                                                                                                                                                                                                                                                                                                                                                                                                                                                                                                                                                                                                                                                                                                                                                                                                                                                                                                                                                                                                                                                                                                                                                                                                                                                                                                                                                                                                                                                                                                                                                                                                                                                       | 54X      |
|     |                                                                                                                                                                                                                                                                                                                                                                                                                                                                                                                                                                                                                                                                                                                                                                                                                                                                                                                                                                                                                                                                                                                                                                                                                                                                                                                                                                                                                                                                                                                                                                                                                                                                                                                                                                                                                                                                                                                                                                                                                                                                                                                                |          |
|     | Length 85 m - width 9.50 m - draught 2.50 m - cargo capacity 1,350 t                                                                                                                                                                                                                                                                                                                                                                                                                                                                                                                                                                                                                                                                                                                                                                                                                                                                                                                                                                                                                                                                                                                                                                                                                                                                                                                                                                                                                                                                                                                                                                                                                                                                                                                                                                                                                                                                                                                                                                                                                                                           |          |
| Va  | Large Rhine vessel                                                                                                                                                                                                                                                                                                                                                                                                                                                                                                                                                                                                                                                                                                                                                                                                                                                                                                                                                                                                                                                                                                                                                                                                                                                                                                                                                                                                                                                                                                                                                                                                                                                                                                                                                                                                                                                                                                                                                                                                                                                                                                             | 120X     |
|     | TOTAL STATE OF THE |          |
|     | Length 110 m - width 11.40 m - draught 3.00 m - cargo capacity 2,750 t                                                                                                                                                                                                                                                                                                                                                                                                                                                                                                                                                                                                                                                                                                                                                                                                                                                                                                                                                                                                                                                                                                                                                                                                                                                                                                                                                                                                                                                                                                                                                                                                                                                                                                                                                                                                                                                                                                                                                                                                                                                         |          |
| Va  | Extended large Rhine vessel                                                                                                                                                                                                                                                                                                                                                                                                                                                                                                                                                                                                                                                                                                                                                                                                                                                                                                                                                                                                                                                                                                                                                                                                                                                                                                                                                                                                                                                                                                                                                                                                                                                                                                                                                                                                                                                                                                                                                                                                                                                                                                    | 160X     |
|     | The state of the s |          |
|     | Length 135 m - width 11.40 m - draught 3.5 m - cargo capacity 4,000 t                                                                                                                                                                                                                                                                                                                                                                                                                                                                                                                                                                                                                                                                                                                                                                                                                                                                                                                                                                                                                                                                                                                                                                                                                                                                                                                                                                                                                                                                                                                                                                                                                                                                                                                                                                                                                                                                                                                                                                                                                                                          |          |
| Vb  | Two lighter pushing unit                                                                                                                                                                                                                                                                                                                                                                                                                                                                                                                                                                                                                                                                                                                                                                                                                                                                                                                                                                                                                                                                                                                                                                                                                                                                                                                                                                                                                                                                                                                                                                                                                                                                                                                                                                                                                                                                                                                                                                                                                                                                                                       | 220X     |
|     | 4                                                                                                                                                                                                                                                                                                                                                                                                                                                                                                                                                                                                                                                                                                                                                                                                                                                                                                                                                                                                                                                                                                                                                                                                                                                                                                                                                                                                                                                                                                                                                                                                                                                                                                                                                                                                                                                                                                                                                                                                                                                                                                                              |          |
|     | Length 172 m - width 11.40 m - draught 4.00 m - cargo capacity 5,500 t                                                                                                                                                                                                                                                                                                                                                                                                                                                                                                                                                                                                                                                                                                                                                                                                                                                                                                                                                                                                                                                                                                                                                                                                                                                                                                                                                                                                                                                                                                                                                                                                                                                                                                                                                                                                                                                                                                                                                                                                                                                         |          |
| VIb | Four or six lighter pushing unit                                                                                                                                                                                                                                                                                                                                                                                                                                                                                                                                                                                                                                                                                                                                                                                                                                                                                                                                                                                                                                                                                                                                                                                                                                                                                                                                                                                                                                                                                                                                                                                                                                                                                                                                                                                                                                                                                                                                                                                                                                                                                               | 440/660X |
|     |                                                                                                                                                                                                                                                                                                                                                                                                                                                                                                                                                                                                                                                                                                                                                                                                                                                                                                                                                                                                                                                                                                                                                                                                                                                                                                                                                                                                                                                                                                                                                                                                                                                                                                                                                                                                                                                                                                                                                                                                                                                                                                                                |          |
| /Ic | Length 193 m - width 22.80 / 34.20 m - draught 4.00 m - cargo capacity 11,000 / 16,500 t                                                                                                                                                                                                                                                                                                                                                                                                                                                                                                                                                                                                                                                                                                                                                                                                                                                                                                                                                                                                                                                                                                                                                                                                                                                                                                                                                                                                                                                                                                                                                                                                                                                                                                                                                                                                                                                                                                                                                                                                                                       |          |
| Va  | Standard tank vessel                                                                                                                                                                                                                                                                                                                                                                                                                                                                                                                                                                                                                                                                                                                                                                                                                                                                                                                                                                                                                                                                                                                                                                                                                                                                                                                                                                                                                                                                                                                                                                                                                                                                                                                                                                                                                                                                                                                                                                                                                                                                                                           | 120X     |
|     |                                                                                                                                                                                                                                                                                                                                                                                                                                                                                                                                                                                                                                                                                                                                                                                                                                                                                                                                                                                                                                                                                                                                                                                                                                                                                                                                                                                                                                                                                                                                                                                                                                                                                                                                                                                                                                                                                                                                                                                                                                                                                                                                |          |
|     | Length 110 m - width 11.40 m -<br>draught 3.50 m - cargo capacity 3,000 t                                                                                                                                                                                                                                                                                                                                                                                                                                                                                                                                                                                                                                                                                                                                                                                                                                                                                                                                                                                                                                                                                                                                                                                                                                                                                                                                                                                                                                                                                                                                                                                                                                                                                                                                                                                                                                                                                                                                                                                                                                                      |          |