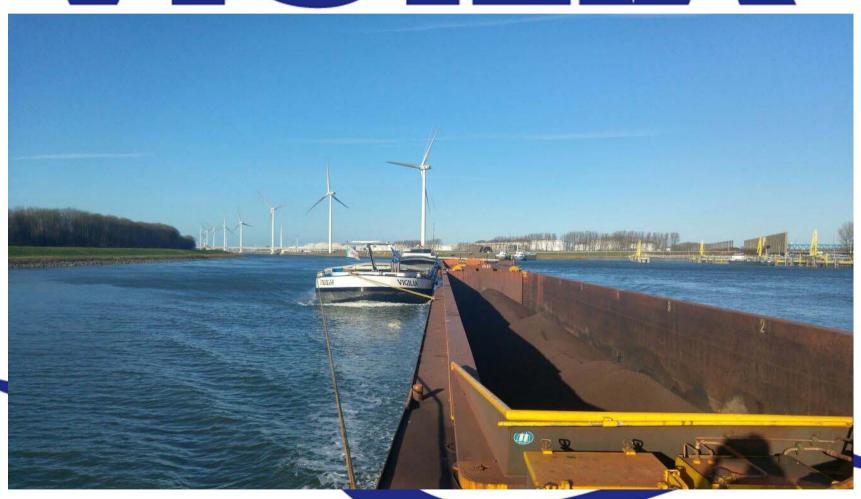

## Cargo - Iron ore Rotterdam - Duisburg

8.000 tons cargo = 300 trucks

#### Inland navigation =