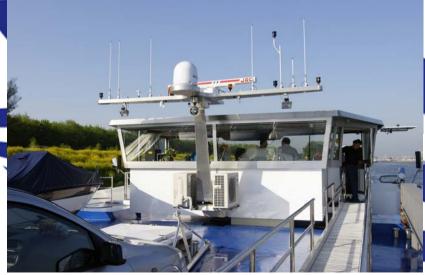

## Wheelhouse

- Navigation aids & saftey systems for navigation in all conditions
- Adjustable hight for bridge passings

### Safe navigation

- ✓ AIS Radar system
- ✓ River traffic control
- ✓ Remote controlled locks
- ✓ Intergration in supply chain

Port of Rotterdam - Traffic Control