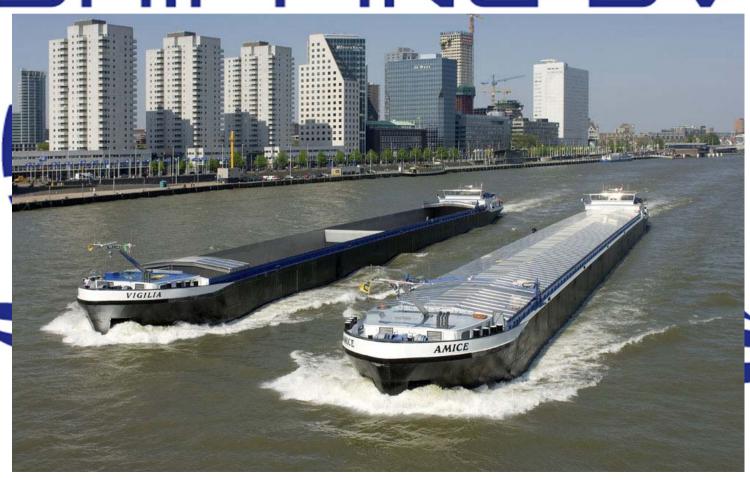

## VIGILIA SHIPPING BY

## Cargo - Iron ore Rotterdam - Duisburg

8.000 tons cargo = 300 trucks