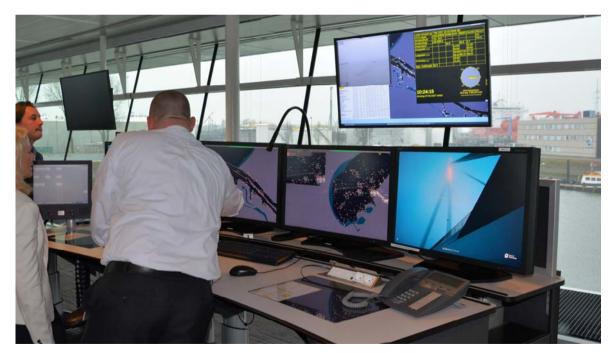

### Safe navigation

- ✓ AIS Radar system
- ✓ River traffic control
- ✓ Remote controlled locks
- ✓ Intergration in supply chain

Port of Rotterdam - Traffic Control