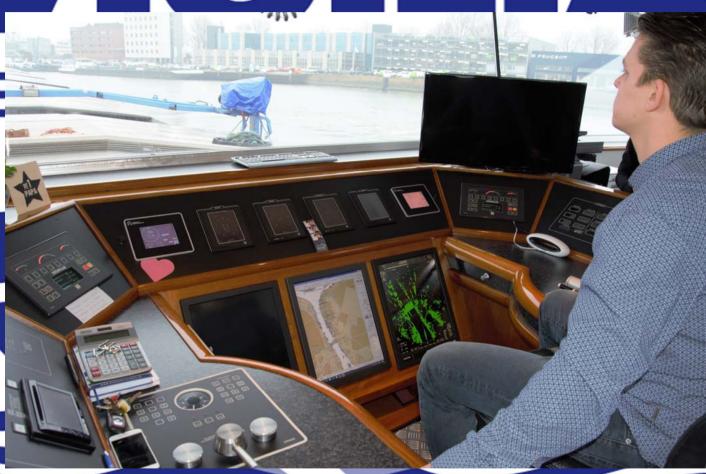

## Wheelhouse

- Navigation aids & saftey systems for navigation in all conditions
- Adjustable hight for bridge passings

### Safe navigation

- ✓ AIS Radar system
- ✓ River traffic control
- ✓ Remote controlled locks
- ✓ Intergration in supply chain

Port of Rotterdam - Traffic Control