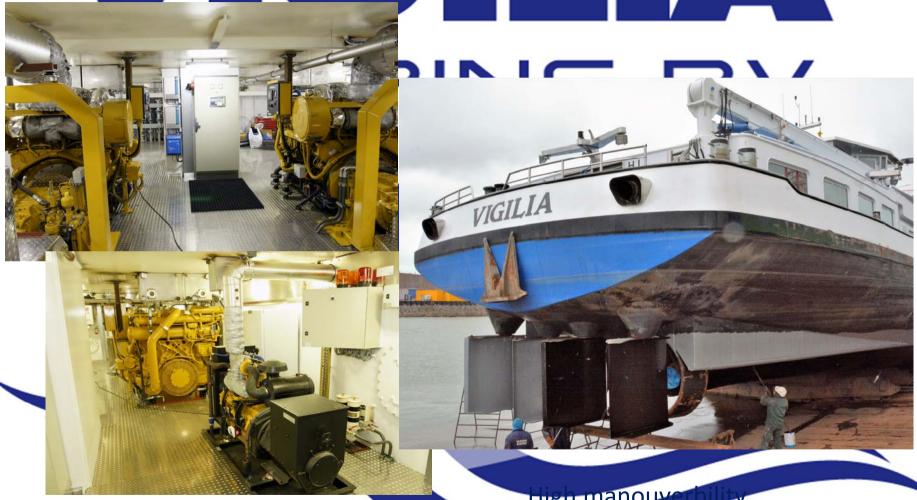

### Engine power & Manouverbility

Diesel engines Euro5 standard High manouverbility
Strong rudders & Propelles